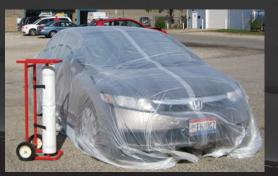

## **PREMIUM PLASTIC** SHEETING WHITE

5 STAR XTREME #5541, #5543 and #5545 Premium Plastic Sheeting exhibits XTREME Cling that stays where you put it! Pull down folding, paintable and resists solvents. Great paint anchorage to eliminate flaking. Comes white in color and available in three sizes.

## **PRODUCT FEATURES:**

- Center alignment
- Easy to dispense
- Fits all sizes
- 3-ply formula
- Efficient folding system for increased productivity
- Paintable

- Resistant to modern chemicals and solvents
- Clings to vehicle, reducing overspray potential
- Flake resistant
- Resists ghosting
- Corona treated
- Works great with water-based paints