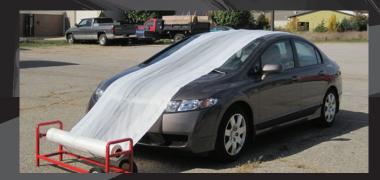

## **PREMIUM PLASTIC** SHEETING WHITE

5 STAR XTREME #5541, #5543 and #5545 Premium Plastic Sheeting exhibits XTREME Cling that stays where you put it! Pull down folding, paintable and resists solvents. Great paint anchorage to eliminate flaking. Comes white in color and available in three sizes.

PREMIUM PLASTIC SHEETING #5541 - 12' x 400' (8.5 micros) White

BODYSHOP PRODUCTIVIT

#5541 Premium Plastic Sheeting