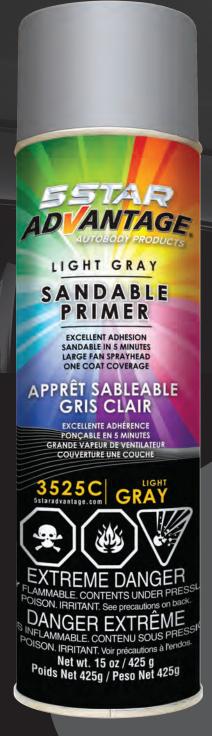

## SANDABLE PRIMER LIGHT GRAY

A professional grade primer specifically formulated to meet the performance needs of body shop personnel. Sandable in 5 minutes, this primer adheres extremely well to bare metal surfaces. Very good protection against rust and corrosion. The large fan sprayhead eliminates the need for a spray gun on small repair jobs, and reduces your cleanup time.

## **SUGGESTED USES:**

- Body Panels
- Metal Structures
- Heavy Machinery
- **SPECIAL FEATURES:**
- **Excellent Adhesion**
- Large Fan Spray Head
- Sandable in 5 mins
- One Coat Coverage
- Light Gray Color

**Engine Parts** 

**Aviation Parts** 

3525C

#3525C - Sandable Primer Light Gray Aerosol (15 fl. oz)

Call 1-87REFINISH (1-877-334-6474) to find your local 5 STAR ADVANTAGE Refinish Products® Supplier, or visit our website: www.5staradvantage.com SDS/TDS/Photos available ©2023 Part 5STA#3525C