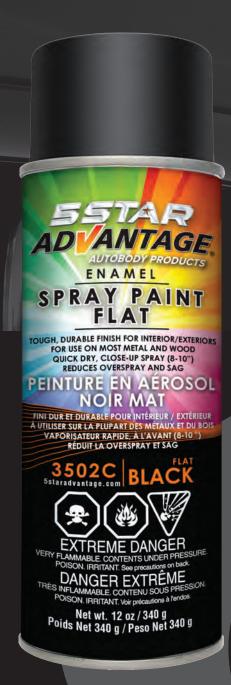

## ENAMEL SPRAY PAINT FLAT BLACK

Top quality spray paints, economically priced. They provide a tough finish that is durable and inhibits rust. Hides well, dries fast, and resists chipping and peeling. For maximum protection, rusted metal surfaces should be wire brushed and primed with our primer.

## **SUGGESTED USES:**

- Most Types of Metal & Wood
- Interior & Exterior Use

## **SPECIAL FEATURES:**

- Quick Dry
- Tough, Durable Finish
- Reduces Overspray & Sag
- Close-Up Spray 8-10"

3502C

#3502C - Enamel Spray Paint Flat Black Aerosol (12 fl. oz) Call 1-87REFINISH (1-877-334-6474) to find your local 5 STAR ADVANTAGE Refinish Products® Supplier, or visit our website: www.5staradvantage.com SDS/TDS/Photos available ©2023 Part 5STA#3502C