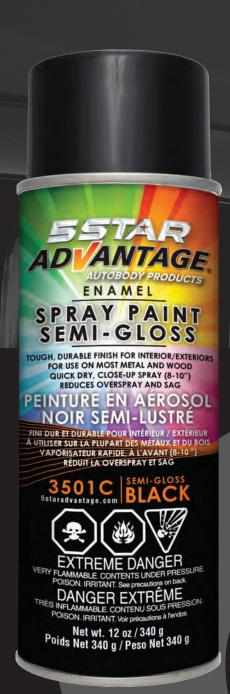

## ENAMEL SPRAY PAINT SEMI-GLOSS BLACK

Top quality spray paints, economically priced. They provide a tough finish that is durable and inhibits rust. Hides well, dries fast, and resists chipping and peeling. For maximum protection, rusted metal surfaces should be wire brushed and primed with our primer.

## **SUGGESTED USES:**

- Most Types of Metal & Wood
- Interior & Exterior Use

## **SPECIAL FEATURES:**

- Quick Dry
- Tough, Durable Finish
- Reduces Overspray & Sag
- Close-Up Spray 8-10"

3501C

#3501C - Enamel Spray Paint Semi-Gloss Black Aerosol (12 fl. oz) Call 1-87REFINISH (1-877-334-6474) to find your local 5 STAR ADVANTAGE Refinish Products® Supplier, or visit our website: www.5staradvantage.com SDS/TDS/Photos available ©2023 Part 5STA#3501C