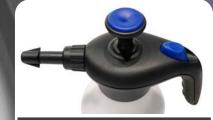

## PRESSURE SPRAYER

WATER-BASED

Applies both stream and spray.

Completely enclosed to protect mechanisms from dust & dirt.

Large capacity canister & opening for easy filling.

Built-in pressure relief valve.

ADVANTAGE

STATE OF THE STATE O

Designed for use with wax and grease remover type products.

| Part. No. | Product Description/Size                                      |
|-----------|---------------------------------------------------------------|
| 900       | Heavy Duty Pressure Sprayer (Water Based w/EPDM Seals) / 51oz |