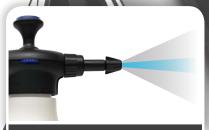

## PRESSURE SPRAYER

WATER-BASED

Applies both stream and spray.

Completely enclosed to protect mechanisms from dust & dirt.

Large capacity canister & opening for easy filling.

Built-in pressure relief valve.