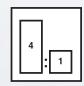

## MIX RATIO 4:1 Satin Black Finish

4 parts kolor #8100: 1 part activator #8101 or #8102 depending on temps and area.

| Stealth (Satin) Black 2.8 Voc Gallon           |
|------------------------------------------------|
| Stealth (Satin) Black 2.8 Voc Quart            |
| Stealth (Satin) Black Regular Activator Quart  |
| Stealth (Satin) Black Regular Activator 1/2 Hp |
| Stealth (Satin) Black Slow Activator Quart     |
| Stealth (Satin) Black Slow Activator ½ Hp      |
|                                                |