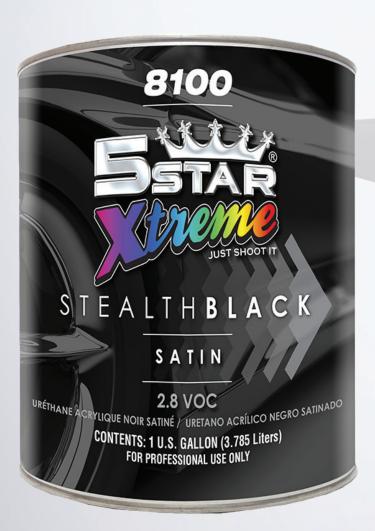

## TWO PRODUCTS IN ONE! SATIN KOLOR & KLEAR.

5 STAR XTREME #8100 STEALTH SATIN BLACK is a premium acrylic urethane single stage color, designed to offer that very popular covert "Old School" look. Provides UV protection and long-term durability of a standard paint + satin finish clear in one.

## **UNIQUE FEATURES:**

- · Long-term durability
- · Easy to Use
- Satin stays Satin! No shine/buff or fingerprint detection will appear on this even (satin) finish.
- Contains UV Inhibitors-can be used on exterior panels
- · Excellent chemical resistance
- · Excellent leveling, very flexible
- · Excellent Adhesion
- Guaranteed STEALTH Premium Performance

## MIX RATIO 4:1 Satin Black Finish

4 parts kolor #8100: 1 part activator #8101 or #8102 depending on temps and area.

| Stealth (Satin) Black 2.8 Voc Gallon           |
|------------------------------------------------|
| Stealth (Satin) Black 2.8 Voc Quart            |
| Stealth (Satin) Black Regular Activator Quart  |
| Stealth (Satin) Black Regular Activator 1/2 Hp |
| Stealth (Satin) Black Slow Activator Quart     |
| Stealth (Satin) Black Slow Activator ½ Hp      |
|                                                |