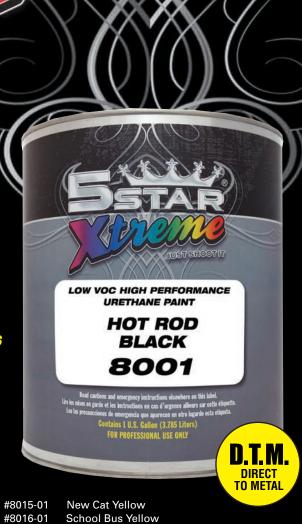

### 2.8 VOC Colors Available (Gallons) and Reducer/Catalyst (Quart):

| #8000-01 | Gloss Black           | #8008-01 | Charcoal Mist Metallic      | #8015-01 | New Cat Yellow          |
|----------|-----------------------|----------|-----------------------------|----------|-------------------------|
| #8001-01 | Hot Rod Black         | #8009-01 | Galaxy Silver               | #8016-01 | School Bus Yellow       |
| #8002-01 | Brilliant Black Pearl | #8010-01 | Viper Red                   | #8017-01 | John Deere Yellow       |
| #8003-01 | Gloss White           | #8011-01 | Swift Red                   | #8018-01 | John Deere Green        |
| #8004-01 | Fleet White           | #8012-01 | Candy Apple Red             | #8019-01 | Ford Blue               |
| #8005-01 | Pure White            | #8013-01 | International Harvester Red | #8030-04 | Premium LOW VOC Reduc   |
| #8007-01 | Oxford White          | #8014-01 | Allis Chalmers Orange       | #8040-04 | 2.8 VOC Catalyst Medium |