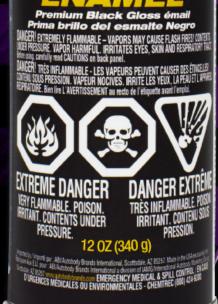

Premium Gloss Black Enamel

(12oz.)

## 5 STAR XTREME PREMIUM GLOSS BLACK ENAMEL

Delivers the ultimate protection, gloss and color retention. A superior, high-solids formula that ensures maximum coverage and performance. Resists fading, chipping, stains, weather and corrosion on wood, metal & fiberglass surfaces. Dry to the touch in 15 mins, can be handled in 1 hour. Color: Gloss Black.