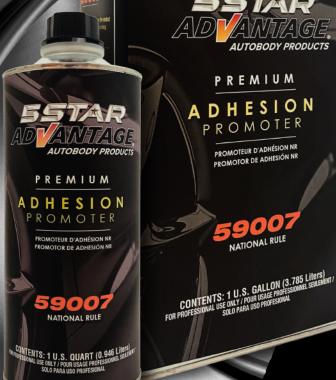

## PREMIUM ADHESION PROMOTER

Your License to Bond

CONTENTS: 1 U.S. GALLON ISSONIAL SERICAL SOLUTION OF SOLUTION ALL USE ONLY / POUR USAGE PROFESSIONAL USE ONLY / POUR USE ONLY

**FORMULA** 

Premium Adhesion Promoter NATIONAL RULE

#59007-01 Gallon (4/cs) #59007-04 Quart (4/cs)

SDS/TDS/Photos

- Wide range of approved substrates, with perfect adhesion scores using ASTM D3359.
- No scuffing required.
- Can be topcoated within 10 mins.