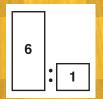

## FLAT FINISH

**6 TO 1 MIX RATIO** 

OLD SCHOOL "FLAT FINISH" LOOK

Use Medium Hardener #5182, for temps 60°F - 75°F (or small panels), or the *ALL NEW EXTRA SLOW* Hardener #5184, for temps above 75°F (or large panels) to acheive the correct flat finish appearance every time.