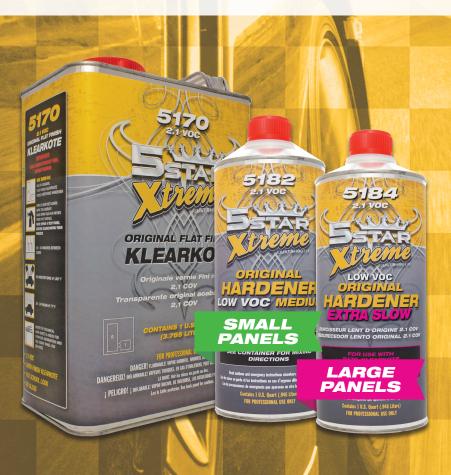

## ORIGINAL FLAT FINISH KLEARKOTE

5 STAR XTREME #5170 ORIGINAL FLAT FINISH KLEARKOTE is a matte finish clearcoat designed to offer that very popular *Old School, no gloss* look when used with any color basecoat paint, while offering the UV protection and durability of any premium clearcoat finish.

## FLAT FINISH

**6 TO 1 MIX RATIO** 

OLD SCHOOL "FLAT FINISH" LOOK

Use Medium Hardener #5182, for temps 60°F - 75°F (or small panels), or the *ALL NEW EXTRA SLOW* Hardener #5184, for temps above 75°F (or large panels) to acheive the correct flat finish appearance every time.

#5170-01 Original Flat Finish Klearkote (2.1 VOC), Gallon

#5170-04 Original Flat Finish Klearkote (2.1 VOC), Quart

For temps above 60°F thru 75°F (or small panels)

#5182-04 Original Hardener - Medium (2.1 VOC), Quart

#5182-16 Original Hardener - Medium (2.1 VOC), Half-Pint

For temps above 75°F (or large panels)

#5184-04 Original Hardener - Extra Slow (2.1 VOC), Quart

#5184-16 Original Hardener - Extra Slow (2.1 VOC), Half-Pint