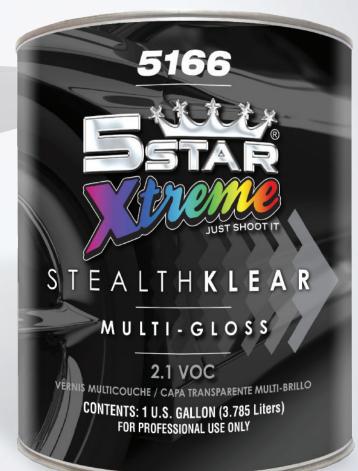

## **5 STAR XTREME #5166 STEALTH KLEAR**

is a multi-gloss, acrylic urethane klearkote designed to offer that very popular covert "Old School" look when used over any color basecoat paint, while providing UV protection and long-term durability of a standard klearkote finish.

- · 5166-1 Stealth Klearkote (Multi-Gloss) 2.1 VOC, Gallon · 5166-4 · 5167-4
- 5167-16
- Stealth Klearkote (Multi-Gloss) 2.1 VOC, Quart Stealth Klear (Multi-Gloss) Activator 2.1 VOC, Quart Stealth Klear (Multi-Gloss) Activator 2.1 VOC, Half Pint