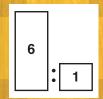

4.4 **VOC** 

**FLAT FINISH** 

6 TO 1 MIX RATIO

OLD SCHOOL "FLAT FINISH" LOOK

Use Medium Hardener #5187, for temps 60°F - 75°F (or small panels), or the *ALL NEW EXTRA SLOW* Hardener #5194, for temps above 75°F (or large panels) to acheive the correct flat finish appearance every time.