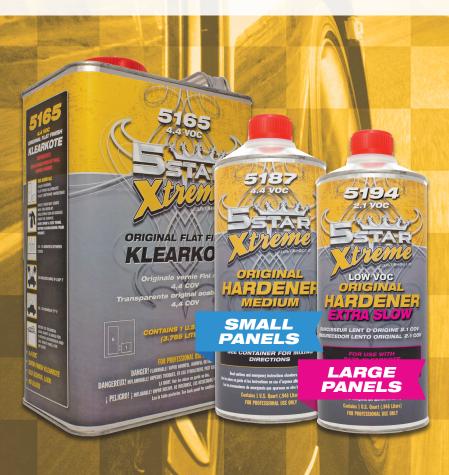

## ORIGINAL FLAT FINISH KLEARKOTE

5 STAR XTREME #5165 ORIGINAL FLAT FINISH KLEARKOTE is a matte finish clearcoat designed to offer that very popular *Old School, no gloss* look when used with any color basecoat paint, while offering the UV protection and durability of any premium clearcoat finish.

#5165-01 Original Flat Finish Klearkote (4.4 VOC), Gallon

#5165-04 Original Flat Finish Klearkote (4.4 VOC), Quart

For temps above 60°F thru 75°F (or small panels)

#5187-04 Original Hardener - Medium (4.4 VOC), Quart

#5187-16 Original Hardener - Medium (4.4 VOC), Half-Pint

For temps above 75°F (or large panels)

#5194-04 Original Hardener - Extra Slow (4.4 VOC), Quart

#5194-16 Original Hardener - Extra Slow (4.4 VOC), Half-Pint

4.4 **VOC** 

**FLAT FINISH** 

6 TO 1 MIX RATIO

OLD SCHOOL "FLAT FINISH" LOOK

Use Medium Hardener #5187, for temps 60°F - 75°F (or small panels), or the *ALL NEW EXTRA SLOW* Hardener #5194, for temps above 75°F (or large panels) to acheive the correct flat finish appearance every time.