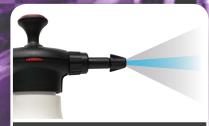

## HEAVY-DUTY PRESSURE SPRAYER

**SOLVENT-BASED** 

NEW!

Applies both stream and spray.

Completely enclosed to protect mechanisms from dust & dirt.

Large capacity canister & opening for easy filling.

Built-in pressure relief valve.