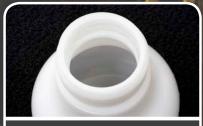

## HEAVY-DUTY PRESSURE SPRAYER

WATER-BASED

**NEW!** 

Applies both stream and spray.

Completely enclosed to protect mechanisms from dust & dirt.

Large capacity canister & opening for easy filling.

Built-in pressure relief valve.

Designed for use with wax and grease remover type products.

| Part. No. | Product Description/Size                                      |
|-----------|---------------------------------------------------------------|
| 5058      | Heavy Duty Pressure Sprayer (Water Based w/EPDM Seals) / 51oz |