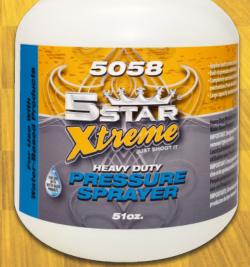

Designed for use with wax and grease remover type products.

| Part. No. | Product Description/Size                                      |
|-----------|---------------------------------------------------------------|
| 5058      | Heavy Duty Pressure Sprayer (Water Based w/EPDM Seals) / 51oz |

(IMPORTANT: Do not use solvent-based chemicals in this pressure sprayer.)

Scan for instant MSDS and TDS information. #5058