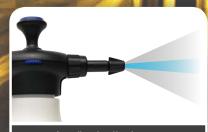

## HEAVY-DUTY PRESSURE SPRAYER

WATER-BASED

**NEW!** 

Applies both stream and spray.

Completely enclosed to protect mechanisms from dust & dirt.

Large capacity canister & opening for easy filling.

Built-in pressure relief valve.